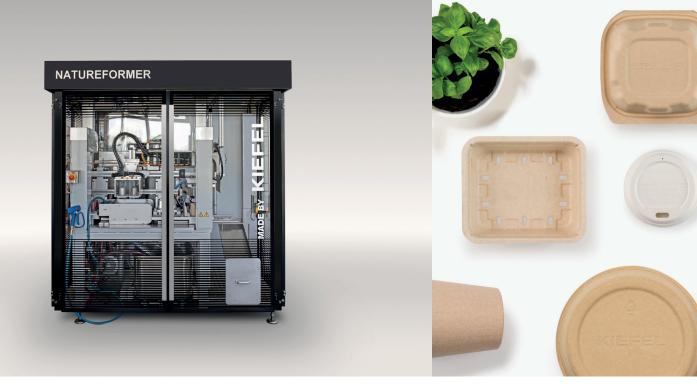

## NATUREFORMER KFT Lab

## Start up your fiber production

- · Downscaled machine for R&D and production of samples made from fiber-based material
- · Easy-to-clean as well as simple operation and material composition change
- · Compact size, low infrastructure requirements and movabale by forklift
- Accessible from all sides
- · Rapid tool change with lightweight tools

## Technical Data

| Maximum forming area             | 300 x 200 mm       |
|----------------------------------|--------------------|
| Maximum height of formed product | 130 mm             |
| Pressing force                   | 26 kN              |
| Cavities                         | single or multiple |
| Footprint                        | 3.7 x 3.1 m        |