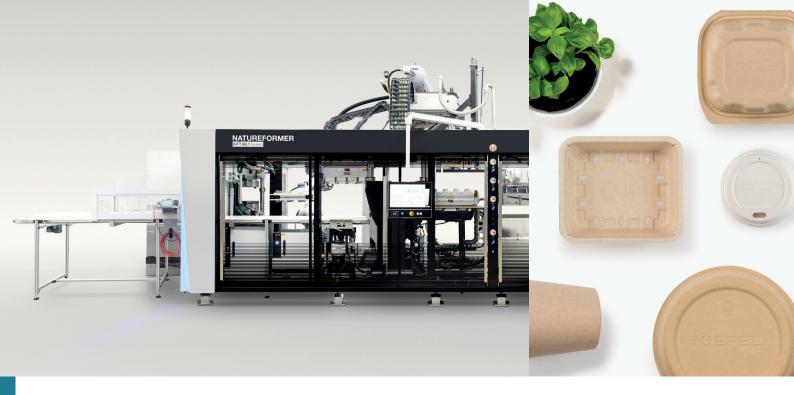

## NATUREFORMER KFT 90.1

## Advanced generation of fiber thermoforming technology

- · Low energy consumption due to Kiefel Steam Flow technology and pre-pressing station
- · Innovative lightweight tool design
- · Space saving machine design with inline trimming station
- · Cost efficient production with only one hot-pressing station
- · Enhanced user-friendliness due to clean machine design and best accessibility

## **Technical Data**

|                                  | without Die Cut   | with Die Cut      |
|----------------------------------|-------------------|-------------------|
| Maximum forming area             | 900 x 700 mm      | 900 x 700 mm      |
| Maximum height of formed product | 120 mm            | 120 mm            |
| Pressing force                   | 450 kN            | 450 kN            |
| Production speed                 | 2-3 cycles/minute | 2-3 cycles/minute |
| Footprint                        | 10.6 x 4.9 m      | 12.3 x 4.9 m      |