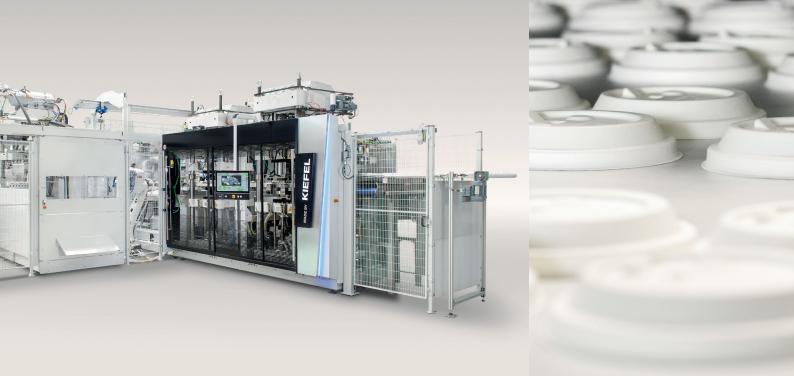

## NATUREFORMER KFL 90.1

## High-end fiber lids & portion cups production

- · Best productivity per square meter with minimal footprint
- · Integrated undercut forming and hot-pressing in one station only
- · Lowest energy consumption due to Kiefel Steam Flow technology and pre-pressing station
- · Separation of forming and trimming allows maximised product output
- · Standalone system with one operator per system

## Technical Data

| Maximum forming area             | 900 x 700 mm                |
|----------------------------------|-----------------------------|
| Maximum height of formed product | 40 mm                       |
| Pressing force                   | 450 kN                      |
| Production speed                 | 20 punching cycles / minute |
| Footprint                        | 15 x 9 m                    |