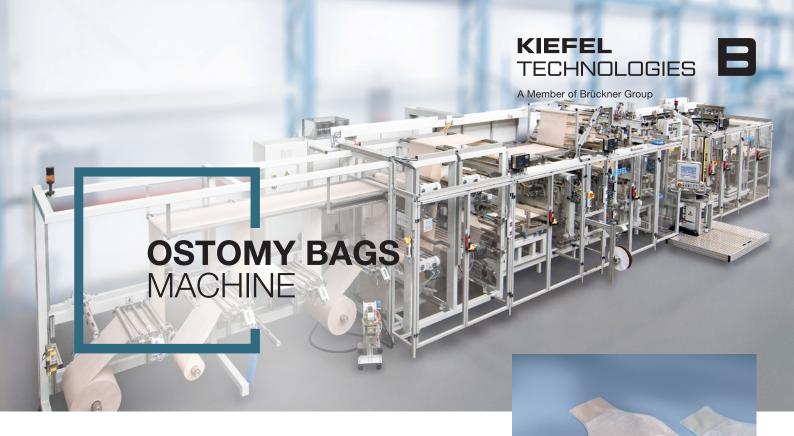

## Optimized solution for colostomy, ileostomy and urostomy pouches

- For closed or open bags, with e.g. inspection windows, activated charcoal filters for venting and odor prevention, soft adhesive adapters or hard plastic flanges, different materials and film layers, or label applications
- Smart welding force control
- Particle reducing technology
- Printing station: flexible or fixed print; labelling
- Intelligent quality control system

| KIT<br>Colostomy bag<br>machine<br>(example)<br>technical data | Welding technology  Maximum welding area  Dimension (L x W x H) approx.  Operation | Thermo-Contact  700 x 275 mm  10,200 x 4,000 x 2,460 mm  2-up |
|----------------------------------------------------------------|------------------------------------------------------------------------------------|---------------------------------------------------------------|
|                                                                | Output approx.                                                                     | up to 2,400 bags/hour                                         |