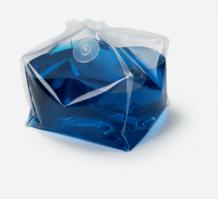

## 2D and 3D single use bags and containers

- For stem cell storage, cell culture, sampling, mixing or separation
- Semi-automatic and fully automatic machine solutions
- Highest bag quality with special welding process
- Quick and easy welding tool change mechanism for rapid change-over and less downtime

Contact your Kiefel Medical & Pharma team: medical-pharma@kiefel.com · www.kiefel.com

|                | 2D Bag | 3D Bag         |
|----------------|--------|----------------|
| 20 mL - 50 L   | ×      |                |
| 50 L - 3,000 L |        | ×              |
|                |        |                |
|                |        |                |
|                |        |                |
|                |        |                |
|                |        | 20 mL - 50 L X |