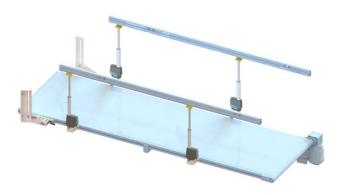

## Motor-driven height adjustment

Change positions quickly!

Manual height adjustment of the conveyor belt is very timeconsuming and cumbersome!

Our convenient, motorized solution saves you time!

The setting can easily be made using a manual controller directly at the outfeed transport.

In addition, if necessary, the conveyor belt can easily be tilted.

#### Motor-driven height adjustment

#### Scope of delivery

Linear motors including control unit, brackets, electrical diagram, operating and assembly instructions.