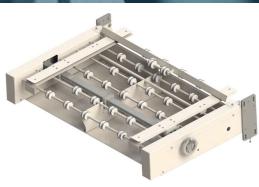

#### Innovative Film Infeed

#### Scope of delivery

Straight infeed table incl. adapter and installation instructions

Recommendation! Combine the straight infeed table with the film edge heating (also available as a retrofit).