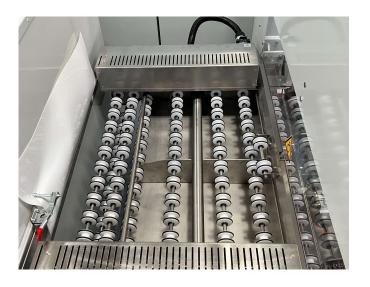

### Farewell to scratches!

We have optimised the film insertion to avoid scratches and contamination on the film.

Even temperature distribution during film preheating and the threading in of the film become effortless.

#### Your Advantages

Scratches and contamination are prevented

The contact area between the film and the infeed table is reduced to a minimum

Improved and consistent product quality

More production time is available