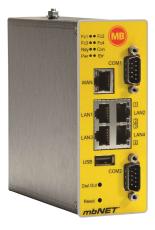

### Secure remote maintenance mbConnect MDH871

Save time and money!

The global digitization of the telephone network means remote maintenance via an analog modem connection is no longer possible.

As a result, we can no longer connect to your machine to support you in the event of a malfunction! We are therefore offering you our proven mbNET router solution as a retrofit for existing machines. During urgent machine stops, the mbNET router enables our experts to connect to your machine and diagnose the fault in the shortest possible time.

The mbNET router is a time and cost saving solution.

#### Scope of delivery

mbNET-Router configured and licensed, connection cable, electrical diagram

Reduced on-site work

Enables the possibility to update the visualization and plc by remote maintenance