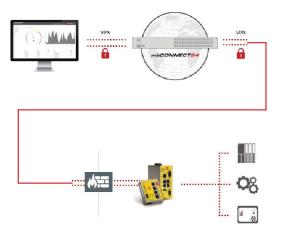

### Secure remote maintenance mbConnect MDH871

Save time and money!

The global digitization of the telephone network means remote maintenance via an analog modem connection is no longer possible.

As a result, we can no longer connect to your machine to support you in the event of a malfunction! We are therefore offering you our proven mbNET router solution as a retrofit for existing machines. During urgent machine stops, the mbNET router enables our experts to connect to your machine and diagnose the fault in the shortest possible time.

#### Secure remote maintenance

#### Your benefits

Secure connection to your machine through data encryption

Comprehensive fault diagnosis by recording actual machine states (e.g. axis positions, input signals)