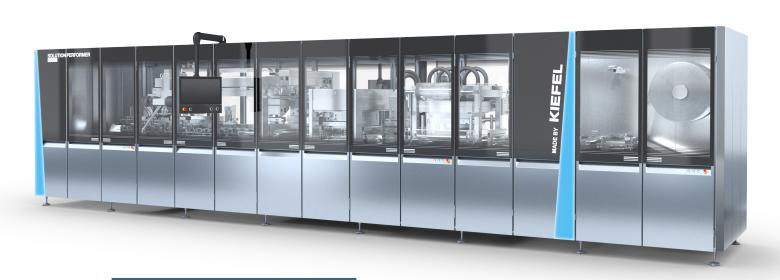

# SOLUTIONPERFORMER MODULAR FORM FILL SEAL MACHINE

## SOLUTIONPERFORMER KFS

Produce maximum quality IV, multi-chamber, or dialysis bags at most competitive price-performance ratio!

### Choose your options: Kiefel's modular solutions

Compact standard design

- For standard IV applications
- Using standard film, tube, seal components
- Up to 4,500 bags/hour

to

### **Customized fully integrated**

- For standard and customized IV, multi-chamber, parenteral nutrition, or dialysis bags
- Many film and port/tube combinations
- Custom product designs
- ✓ Various printing & quality control options
- Residual oxygen control
- Up to 6,000 bags/hour