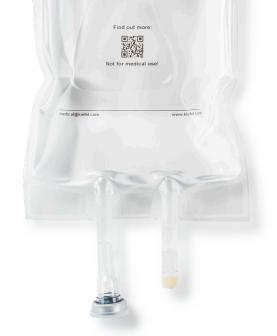

## SOLUTIONPERFORMER KFS

Produce maximum quality IV, multi-chamber, or dialysis bags at most competitive price-performance ratio!

### For low risk and high quality non-PVC bags

- 50 6,000 ml
- Channel leaks prevented with the Kiefel design, machine concept and execution