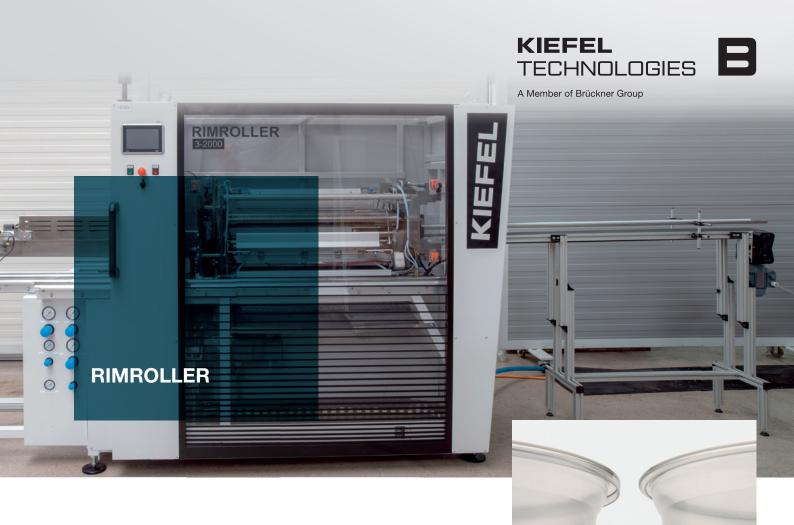

## For drinking enjoyment!

The Kiefel Packaging Rimroller

The highly flexible Kiefel Packaging Rimroller has a wide range of applications. The mobility of the safety paneling and the format cassette allows fast and easy product changeover.

With one drive for all 3 worm drive shafts. The heating is divided into 4 individually adjustable heating zones.

Robust and precise. Simple and safe operation.

## Your benefits

- · Fast product changeover
- Defined worm drive orientation
- Worm drive can be positioned Wduring production
- · Central worm drive
- Positionable and individually adjustable heating zones
- Support rollers for increasing pressure during rim-rolling