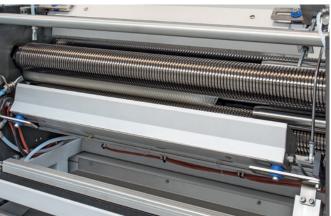

With one drive for all 3 worm drive shafts. The heating is divided into 4 individually adjustable heating zones.

Robust and precise. Simple and safe operation.

## Your benefits

- · Fast product changeover
- Defined worm drive orientation
- Worm drive can be positioned Wduring production
- · Central worm drive
- Positionable and individually adjustable heating zones
- Support rollers for increasing pressure during rim-rolling