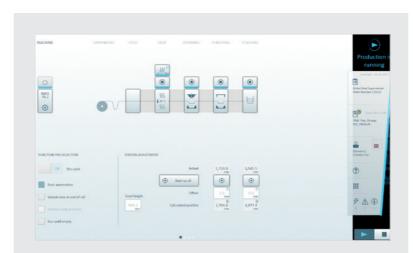

# Kiefel driving digital – KMI 2.0

Immerse yourself in the world of thermoforming 2.0 with the all new machine interface generation KMI 2.0! Its intuitive machine operation will simplify your thermoforming processes and assist you in various ways: Short initial training time, fast recipe optimization, quick error handling and a guided maintenance system.

Dashboard – all important information at a glance

The new simplicity – less input parameters and more graphs