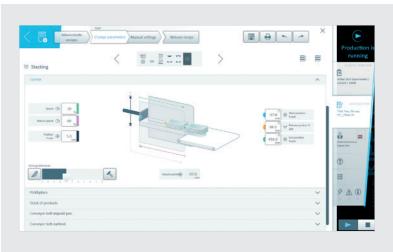

# Kiefel driving digital – KMI 2.0

Immerse yourself in the world of thermoforming 2.0 with the all new machine interface generation KMI 2.0! Its intuitive machine operation will simplify your thermoforming processes and assist you in various ways: Short initial training time, fast recipe optimization, quick error handling and a guided maintenance system.

Dashboard – all important information at a glance

The new simplicity – less input parameters and more graphs