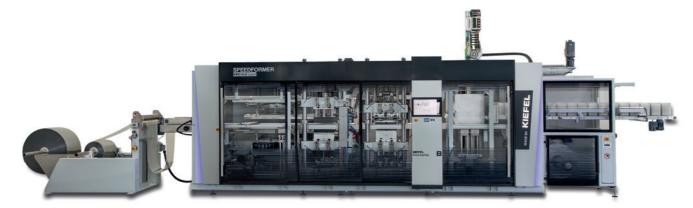

# Improve your production performance

Benefit from the new generation Speedformer KMD 64.2 Speed and KMD 78.2 Speed. The innovative machine series better meets your production needs by enabling tailor-made configuration with proven modules like up-, down-, tip- and pick&place stacking.

Kiefel Packaging is your reliable partner for turnkey solutions: First class thermoforming equipment – cost saving automation – premium steel-rule cutting tools