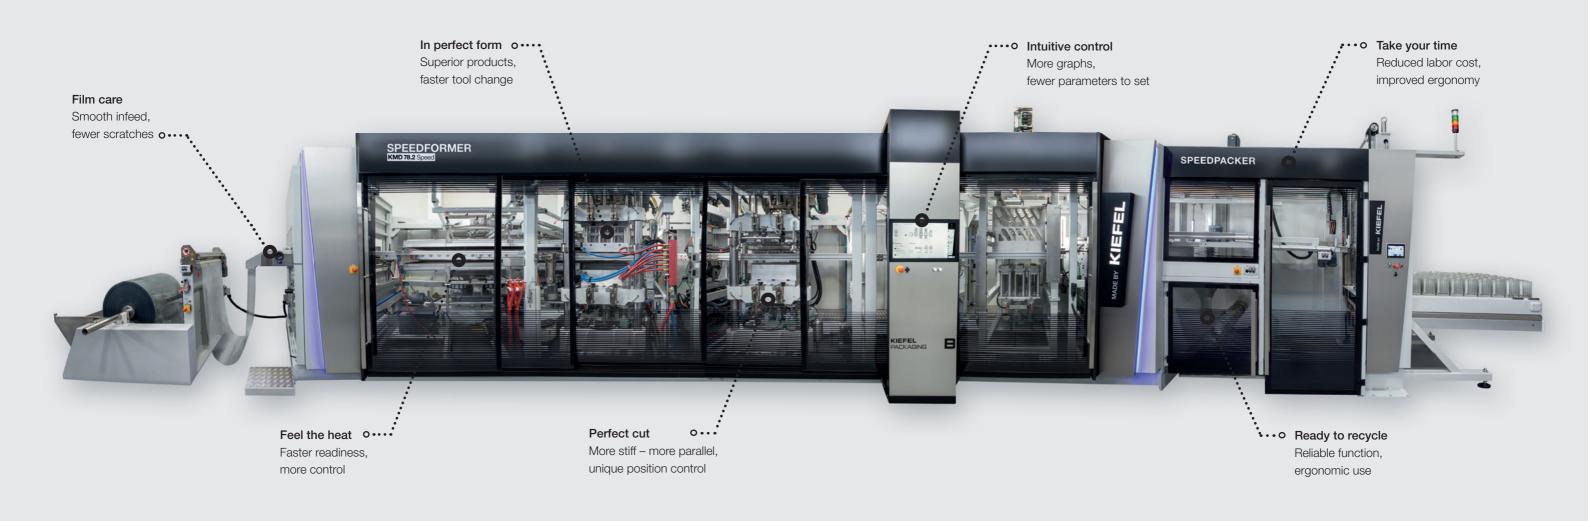

# Improve your production performance

Benefit from the new generation Speedformer KMD 64.2 Speed and KMD 78.2 Speed. The innovative machine series better meets your production needs by enabling tailor-made configuration with proven modules like up-, down-, tip- and pick&place stacking.

Kiefel Packaging is your reliable partner for turnkey solutions: First class thermoforming equipment – cost saving automation – premium steel-rule cutting tools