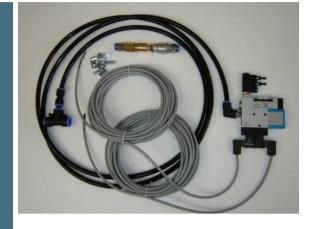

## DESCRIPTION:

Using an additional valve, moulding parts can be adhered by a vacuum at the mounting while being stacked. When reaching the top position the moulding parts will be blown off the mounting.

The retrofit kit includes an additional valve, pipes to the stacking frame as well as a necessary software update.