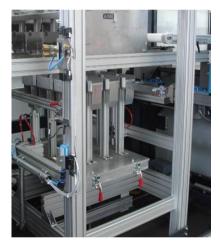

## DESCRIPTION:

Using an additional valve, moulding parts can be adhered by a vacuum at the mounting while being stacked. When reaching the top position the moulding parts will be blown off the mounting.

## YOUR ADVANTAGES:

machines

- Adjustable operating time for vacuum time and blow off function
- Stacking of complex parts is made considerably easier

\* The additional vacuum stacking station can be retrofitted in mostKIEFEL KMD52 and KMD 75