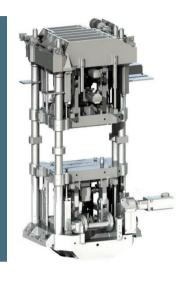

## KMD 52 / 75: Forming / Punching Station\*

## **DESCRIPTION:**

In the forming station the previously heated foil is formed to the moulded parts. The punching station is used to pre-punch the moulded parts or punch holes in the ground.