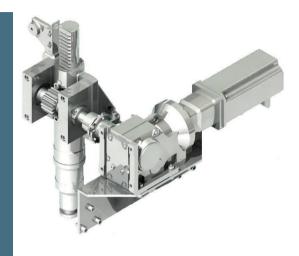

## DESCRIPTION:

A motor-driven stamp is installed at the upper table. The power transmission is performed with toothed racks from the motor to the stamp. A synchronous servo motor is used as propulsion. The stamp stroke is adjusted on the operation screen, the position scanning on the servo motor. The direction and the breakpoints of the stamp have to be installed in the tool. The maximum stroke of the stamp unit is 170 mm.