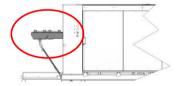

## KMD/KMV: Foil Edge Heating\*

## DESCRIPTION:

The foil edge heating is mounted at the infeed side and is mechanically adjustable by hand wheel. The heating pipes of the foil edge heating also serve as foil track. Heating the foil edge provides a constant cut-in depth of the needle chain into the foil to duct the foil accurately. The set-temperature can be adjusted on the operation screen.

## YOUR ADVANTAGES:

- Constant cut-in depth of the needle chain when using critical foils
- Reduced wear on feed components

<sup>\*</sup> The foil edge heating can be retrofitted in most KIEFEL KMD- and KMV- machines.