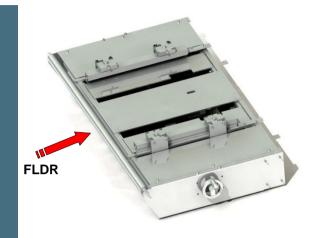

## KMD/KMV: Foil Edge Heating\*

## DESCRIPTION:

The foil edge heating is mounted at the infeed side and is mechanically adjustable by hand wheel. The heating pipes of the foil edge heating also serve as foil track. Heating the foil edge provides a constant cut-in depth of the needle chain into the foil to duct the foil accurately. The set-temperature can be adjusted on the operation screen.

## YOUR ADVANTAGES:

- Constant cut-in depth of the needle chain when using critical foils
- Reduced wear on feed components

<sup>\*</sup> The foil edge heating can be retrofitted in most KIEFEL KMD- and KMV- machines.