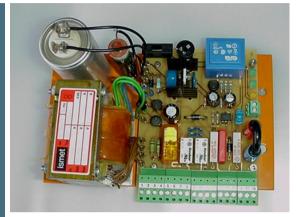

## Generators Grid Keying Unit\*

new Grid Keying Unit

old Grid Keying Unit Chassis and Relay Plate

## **DESCRIPTION:**

The grid keying unit provides the high voltage for switching RF on and off in regular operation. In addition, the ESA19 is used to detect malfunctions and initiates an immediate electronic cut-out.

<sup>\*</sup> Replacement of existing grid keying unit and relay plate in HF-Generators with ESA 19: