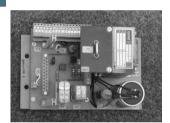

## Generators Grid Keying Unit\*

new Grid Keying Unit

old Grid Keying Unit Chassis and Relay Plate

<sup>\*</sup> Replacement of existing grid keying unit and relay plate in HF-Generators with ESA 19: