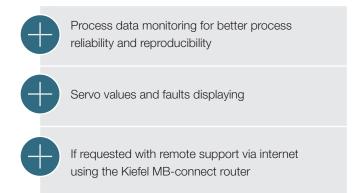

## Main benefits at a glance:

Quick and easy availability of spare parts due to latest technology of drive and control components

Regulation tuning

AP-Position

Welding curve