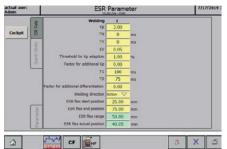

The new HMI touch technology guarantees a fast and easy adjustment of the welding parameters. The Servo-drive for the AP-movement reduces downtime and increases reproducibility.

## Main benefits at a glance:

Quick and easy availability of spare parts due to latest technology of drive and control components

Regulation tuning

AP-Position

Welding curve