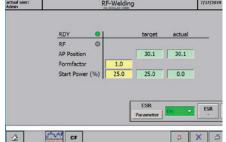

The new HMI touch technology guarantees a fast and easy adjustment of the welding parameters. The Servo-drive for the AP-movement reduces downtime and increases reproducibility.

## Main benefits at a glance:

Quick and easy availability of spare parts due to latest technology of drive and control components

Regulation tuning

AP-Position

Welding curve