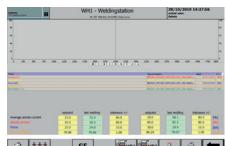

The new HMI touch technology guarantees a fast and easy adjustment of the welding parameters. The Servo-drive for the AP-movement reduces downtime and increases reproducibility.

## Main benefits at a glance:

Quick and easy availability of spare parts due to latest technology of drive and control components

Regulation tuning

AP-Position

Welding curve