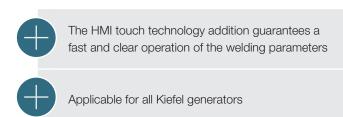

The new HMI touch technology guarantees a fast and easy adjustment of the welding parameters. The Servo-drive for the AP-movement reduces downtime and increases reproducibility.