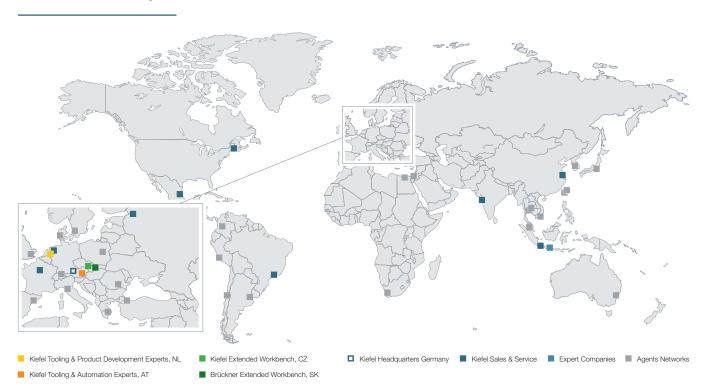

Kiefel generators

Our standardized retrofit kits and custom modernization considerably improve your Kiefel systems' parameter fine tuning, efficiency and utilization. The Kiefel retrofit kits reduce wear, improve machine availability and save costs for the long term. We update your system to the state of the art. Old and obsolete parts will be replaced by latest technology components.

The new HMI touch technology guarantees a fast and easy adjustment of the welding parameters. The Servo-drive for the AP-movement reduces downtime and increases reproducibility.



## Main benefits at a glance:



Quick and easy availability of spare parts due to latest technology of drive and control components









Regulation tuning

AP-Position

Welding curve

## On-site service for you – worldwide