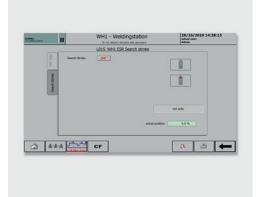

The new HMI touch technology guarantees a fast and easy adjustment of the welding parameters. The Servo-drive for the AP-movement reduces downtime and increases reproducibility.

## Main benefits at a glance:

Quick and easy availability of spare parts due to latest technology of drive and control components

Regulation tuning

AP-Position

Welding curve