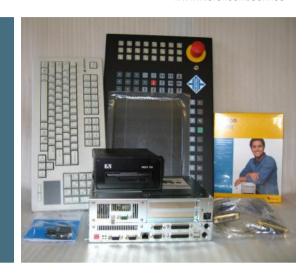

### The Retrofitting Kit contains:

- Computer incl. disc drive
- Display
- Keyboard
- Optical waveguide
- Software